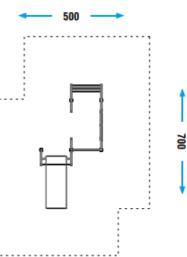

## Vimpex srl

Strada Vecchi Enfiteusi, 4 - 01018 Valentano VT Tel. +39.0761.453486 • Fax +39.0761.420240 PIVA 01554770568 www.vimpex.it - info@vimpex.it

SIAMO PRESENTI SU

acquistinretepa.it

Il Porta

| DIMENSIONI (L x P x H) in cm | 200 x 400 x 250                                                                                                                                                                                                                                                                                                             |
|------------------------------|-----------------------------------------------------------------------------------------------------------------------------------------------------------------------------------------------------------------------------------------------------------------------------------------------------------------------------|
| ALTEZZA CRITICA DI CADUTA    | 140                                                                                                                                                                                                                                                                                                                         |
| AREA MIN/MAX ANTITRAUMA      | min. 31,50 m <sup>2</sup> - MAX 35,00 m <sup>2</sup>                                                                                                                                                                                                                                                                        |
| COMPOSIZIONE                 | <ul> <li>n°5 pali portanti in alluminio a sez. quadra<br/>90x90mm</li> <li>attrezzature in acciaio inox verniciato a<br/>polvere</li> <li>DOTAZIONE:</li> <li>n°1 panca in lastra di HDPE sp.19mm</li> <li>n°1 spalliera</li> <li>n°2 maniglioni</li> <li>n°1 spalliera inclinata</li> <li>n°1 barra orizzontale</li> </ul> |