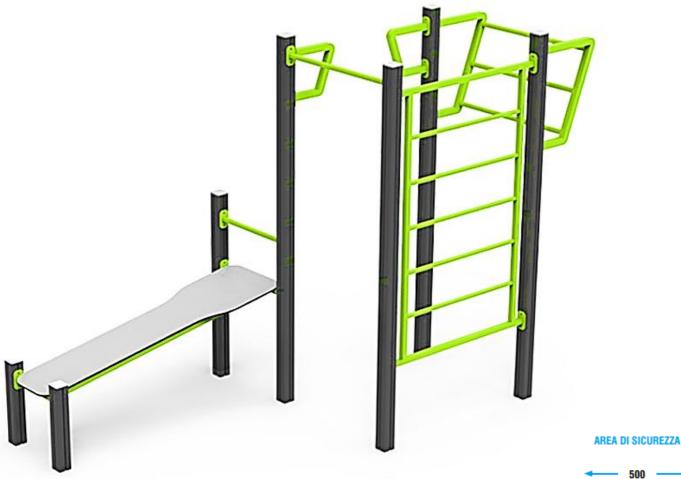

## Vimpex srl

Strada Vecchi Enfiteusi, 4 - 01018 Valentano VT Tel. +39.0761.453486 • Fax +39.0761.420240 PIVA 01554770568 www.vimpex.it - info@vimpex.it

SIAMO PRESENTI SU

acquistinretepa.it

Il Porta

| DIMENSIONI (L x P x H) in cm | 200 x 400 x 250                                                                                                                                                                                                                                                                                                             |
|------------------------------|-----------------------------------------------------------------------------------------------------------------------------------------------------------------------------------------------------------------------------------------------------------------------------------------------------------------------------|
| ALTEZZA CRITICA DI CADUTA    | 140                                                                                                                                                                                                                                                                                                                         |
| AREA MIN/MAX ANTITRAUMA      | min. 31,50 m <sup>2</sup> - MAX 35,00 m <sup>2</sup>                                                                                                                                                                                                                                                                        |
| COMPOSIZIONE                 | <ul> <li>n°5 pali portanti in alluminio a sez. quadra<br/>90x90mm</li> <li>attrezzature in acciaio inox verniciato a<br/>polvere</li> <li>DOTAZIONE:</li> <li>n°1 panca in lastra di HDPE sp.19mm</li> <li>n°1 spalliera</li> <li>n°2 maniglioni</li> <li>n°1 spalliera inclinata</li> <li>n°1 barra orizzontale</li> </ul> |