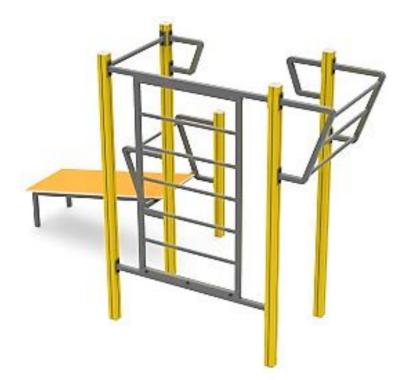

## Vimpex srl

Strada Vecchi Enfiteusi, 4 - 01018 Valentano VT Tel. +39.0761.453486 • Fax +39.0761.420240 PIVA 01554770568 www.vimpex.it - info@vimpex.it

SIAMO PRESENTI SU

acquistinretepa.it

Il Porta

| DIMENSIONI (L x P x H) in cm | 200 x 400 x 250                                                                                                                                                                                                                                                                                                             |
|------------------------------|-----------------------------------------------------------------------------------------------------------------------------------------------------------------------------------------------------------------------------------------------------------------------------------------------------------------------------|
| ALTEZZA CRITICA DI CADUTA    | 140                                                                                                                                                                                                                                                                                                                         |
| AREA MIN/MAX ANTITRAUMA      | min. 31,50 m <sup>2</sup> - MAX 35,00 m <sup>2</sup>                                                                                                                                                                                                                                                                        |
| COMPOSIZIONE                 | <ul> <li>n°5 pali portanti in alluminio a sez. quadra<br/>90x90mm</li> <li>attrezzature in acciaio inox verniciato a<br/>polvere</li> <li>DOTAZIONE:</li> <li>n°1 panca in lastra di HDPE sp.19mm</li> <li>n°1 spalliera</li> <li>n°2 maniglioni</li> <li>n°1 spalliera inclinata</li> <li>n°1 barra orizzontale</li> </ul> |