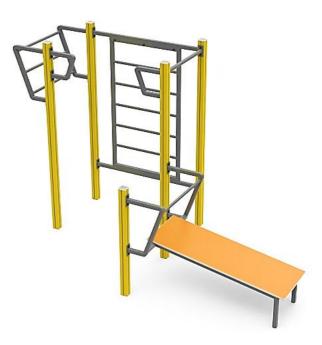

## Vimpex srl

Strada Vecchi Enfiteusi, 4 - 01018 Valentano VT Tel. +39.0761.453486 • Fax +39.0761.420240 PIVA 01554770568 www.vimpex.it - info@vimpex.it

SIAMO PRESENTI SU

acquistinretepa.it

Il Porta

| DIMENSIONI (L x P x H) in cm | 200 x 400 x 250                                                                                                                                                                                                                                                                                                             |
|------------------------------|-----------------------------------------------------------------------------------------------------------------------------------------------------------------------------------------------------------------------------------------------------------------------------------------------------------------------------|
| ALTEZZA CRITICA DI CADUTA    | 140                                                                                                                                                                                                                                                                                                                         |
| AREA MIN/MAX ANTITRAUMA      | min. 31,50 m <sup>2</sup> - MAX 35,00 m <sup>2</sup>                                                                                                                                                                                                                                                                        |
| COMPOSIZIONE                 | <ul> <li>n°5 pali portanti in alluminio a sez. quadra<br/>90x90mm</li> <li>attrezzature in acciaio inox verniciato a<br/>polvere</li> <li>DOTAZIONE:</li> <li>n°1 panca in lastra di HDPE sp.19mm</li> <li>n°1 spalliera</li> <li>n°2 maniglioni</li> <li>n°1 spalliera inclinata</li> <li>n°1 barra orizzontale</li> </ul> |